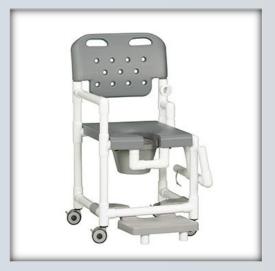

## Elite Shower Chair Commode w/Footrest & Drop Arm

| Technical Data |  |
|----------------|--|
| 42.75"         |  |
| 21.5"          |  |
| 23"            |  |
| 33 lbs         |  |
| 23"            |  |
| 20"            |  |
| 17.25"         |  |
| 325 lbs        |  |
| 38 lbs         |  |
| Parcel         |  |
|                |  |

## Features:

- 3" Never-Rust twin wheel casters, all locking
- Open-front seat for easy bathing care
- Integrated push handles for improved mobility
- Removable commode pail with lid
- Slideout footrest for added safety
- Left drop arm for easy transfers